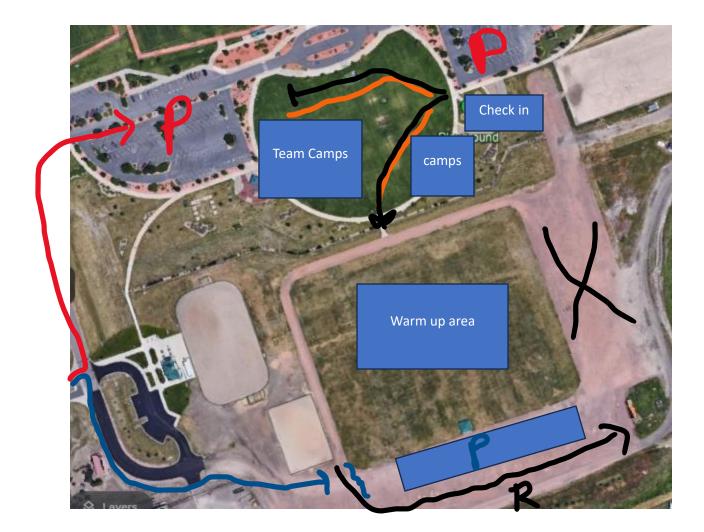

Parking Rules:

RED- As Coaches and Parents enter the park, turn left towards the lower North end. Parking near the baseball fields

BLUE: All Athlete Drivers- They will turn right and be directed to park on dirt road near the field. The far end of this road is part of the course and will be closed to cars. These cars are 'locked in' during race times. There will be parking monitors to help clear the opening for cars to leave as long as runners are not on the course area.

Any busses? Consider yourself lucky! Park in north lot

Team Camps can be in the park grass- be careful with stakes! Please keep camps away from the finish line area and flagged off areas where runners will be racing!

NOTE: As always remind athletes to not warm up or cheer with bibs on near the finish line!! Runners Roost will clear an area near the finish.

Awards will be in the park at the end of the races.